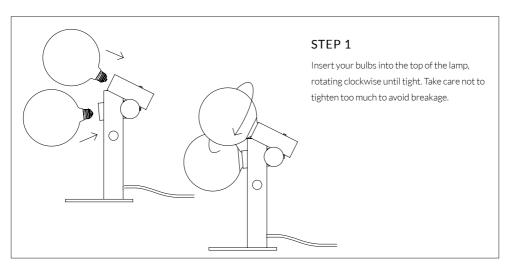

STARTING**

Please read instructions thoroughly before installation and keep them for future reference. Please take extreme care when dealing with electrical equipment.

#### **IMPORTANT**

Bulb must be installed in fixture before turning on.

#### WARNING

Ensure power is turned OFF before inserting plug.

#### CARE AND CLEANING

We recommend cleaning with a soft dry cloth. Do not use abrasive materials as these will damage the finish of the product.

#### WARRANTY AND AFTER-CARE

This product has a three-year warranty. If there appears to be a functional defect with the product during this time, please contact our team at customerservice@tala.co.uk. The external flexible cable or cord of this luminaire cannot be replaced; if the cord is damaged, the luminaire shall be destroyed.













## Join the Community

Instagram: @tala | Facebook: talaHQ | Pinterest: TalaLED | Tag: lighttoliveby Tala Studios, 25B Vyner Street, London E2 9DG | hello@tala.co.uk