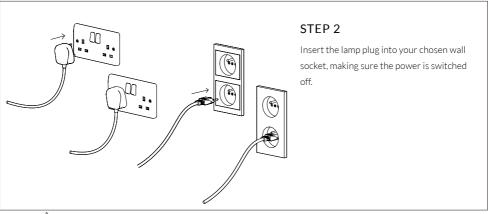

TARTING**

Please read instructions thoroughly before installation and keep them for future reference. Please take extreme care when dealing with electrical equipment.

#### **IMPORTANT**

Bulb must be installed in fixture before turning on.

#### WARNING

Ensure power is turned OFF before inserting plug.

#### CARE AND CLEANING

We recommend cleaning with a soft dry cloth. Do not use abrasive materials as these will damage the finish of the product.

#### WARRANTY AND AFTER-CARE

This product has a three-year warranty. If there appears to be a functional defect with the product during this time, please contact our team at customerservice@tala.co.uk. The external flexible cable or cord of this luminaire cannot be replaced; if the cord is damaged, the luminaire shall be destroyed.













## Join the Community

Instagram: @tala | Facebook: talaHQ | Pinterest: TalaLED | Tag: lighttoliveby Tala Studios, 25B Vyner Street, London E2 9DG | hello@tala.co.uk